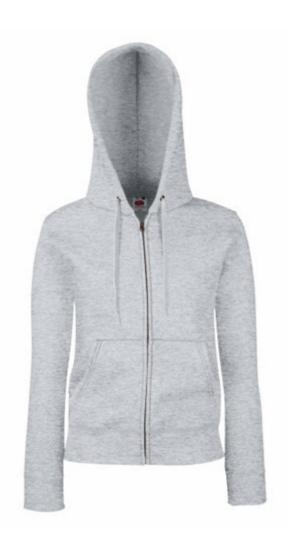

# FRUIT OF THE LOOM, LADIES PREMIUM HOODED SWEAT JACKET, WOMEN'S HOODED SWEATSHIRT, ASH GRAY, XL

### **Colors**

Fruit of the Loom, Ladies Premium Hooded Sweat Jacket, women's hooded sweatshirt, ash gray, XL. Women's sweatshirt, with hood and cibsar, 70% cotton and 30% polyester sweatshirt, 260 gm / m2, front sweatshirts with pockets, slightly waistcoat, metallic cibzar, base color sweatshirts and hooded sleeves. Branding: DTG, screen printing, flex, flock, embroidery